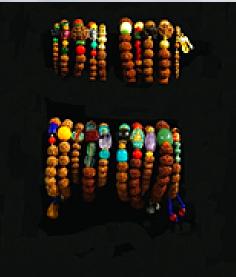

# SIDDHA MALA

**BEST POWERFUL MALA** 

4 different price range, authentic at offordable level

FROM SHIVAYA BLESS

#### COMBINATION

Rudraksha mala made with mukhis from 1 to 14 and includes Gauri Shankar and Ganesha

This mala is considered to cover everyday's life obstacles related to work, family, law, anxiety and so on. Because of the combination it becomes a very powerful mala which is mentioned in the Shiva purana. Padma purana states "Wearing all the mukhis makes a person like myself"

#### SOLUTION

It increases visualisation (14 mukhi) and therefore covers all mundane activities. It's the most healing of all malas! Heals the mind, body and soul. For Courage, strength, bravery & perseverance. Provide luxuries. Cures all types of diseases. Life becomes easy going & perfect as the obstacles are removed. Laying the path to success. Extremely luxky in all areas of life with youthful appearance. Blessed with unexpected wealth.