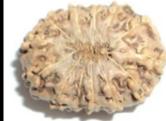

#### EIGHTEEN FACE / 18 MUKHI

An Eighteen faced Rudraksha represents Mother Earth. The wearer of this Rudraksha always remains Happy and Healthy. It is a very rare Rudraksha. This Rudraksha is very beneficial for all those who are connected to any kind of trade or any other form of work related to mother earth.

For instance dealers of stones, iron ore, gems, property dealers, builders, architects, contractors, diamond merchants, agriculturists, farmers etc. As per ancient Vedic texts, it is said to be very beneficial for expecting mothers also