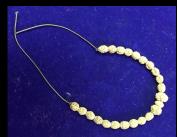

# SIDDHA MALA

**BEST POWERFUL MALA** 

4 different price range, authentic at offordable level

FROM SHIVAYA BLESS

#### COMBINATION

Rudraksha mala made with mukhis from 1 to 14 and includes Gauri Shankar and Ganesha

This mala is considered to cover everyday's life obstacles related to work, family, law, anxiety and so on. Because of the combination it becomes a very powerful mala which is mentioned in the Shiva purana. Padma purana states "Wearing all the mukhis makes a person like myself"