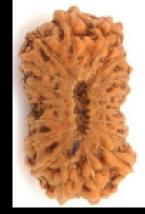

#### GAURI GANESH OR GARBH GAURI

Two naturally joined Rudraksha where 1) Childless couples with problems in one part is smaller than the other is called Gauri Ganesh or Garbh Gauri Rudraksha. It is regarded as the form of child Ganesha in Mata Paarvati's womb or child Ganesha & Mata Paarvati together. It is considered to represent the love and bond between Ganesh and his mother Paarvati. Hence it is especially beneficial for:

#### **TO PROTECT DURING** PREGNANCY

conceiving.

2) Improving the relation and harmony between parents and children

3) According to Vedas, it is beneficial for those women who face problems during pregnancy. 4) It increases the will power of the wearer and grants them wisdom by way of Ganesha's blessings

5) Garbh Gauri Rudraksha also helps in protection of children as the smaller Rudraksha portion representing Lord Ganesha (also called Vighnaharta) signifies childcare!