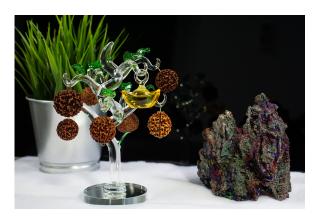

#### RUDRAKSHA MASSAGE BALL

Designed by Aru for Shivaya Bless, Singapore DESIGN: FLOWER OF LIFE Benefits: Blood circulation, Acupuncture Good for long working hours on computer keyboards Best for elderly , Helps healthy nerves Generates positive energy & eliminates negativity Made with 5 face Rudraksha, which will balance five elements body

#### LANTERN

To remove negative energy from home/office. Creates positive vibration in the environment. Made with 5 face Rudraksha. Symbolizes bright future in Chinese culture. Symbol of happiness and wealth. DESIGN: FLOWER OF LIFE