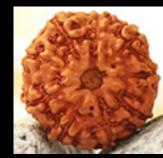

#### FIVE FACE / 5 MUKHI

Shiva. Most common bead. Ruled by Jupiter, the lord of knowledge. Controls 5 elements found in the nature - Sharpening memory, focus & concentration power. Apt for Students