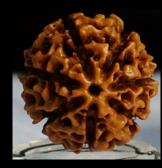

## **RUDRAKSHA**

#### ABOUT

Rudraksha can nullify the effects of malefic planets to a great extent. Shastras say rudraksha of any Faces can never do any harm to the wearer . Which have to be carefully chosen. No other necklace or bead is auspicious & powerful as rudraksha.