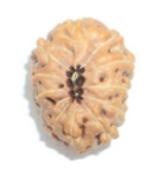

#### NO MUKHI (ZERO FACE)

This bead has no face formation on the outer surface hence it is known as No Mukhi Rudraksha. Number 0 is also considered to be a symbol of "nothingness". This nothingness serves as a liberation denoting the beginning of a new phase in life.

Useful for people starting new ventures, for meditation purposes, when trying to achieve level where there are no thoughts in mind. Useful for people who over-think (thinking unnecessarily)

SHIVAYA BLESS