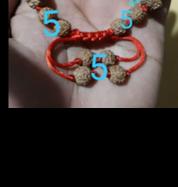

# 2, 8, 9 FACE & **GAURI SHANKAR**

Why the above combination: 2 face for peace & harmony in all reationships with friends, spouse, business partners. 8 face to remove obstacles if any and 9 face to bring the luck to keep united. Gauri shankar will bring manifold happiness. Add 13 face if you wish to attract someone to you.