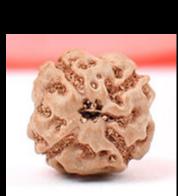

#### ABOUT

Rudraksha can nullify the effects of malefic planets to a great extent. Shastras say rudraksha of any Faces can never do any harm to the wearer . Which have to be carefully chosen. No other necklace or bead is auspicious & powerful as rudraksha.

#### PROPERTIES

Rudraksha have tremendous energy & power. It is best known for its biomedical properties & in controlling stress, hypertension & blood pressure. Powerful and can help to achieve wonders