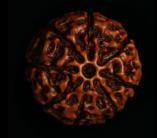

#### NO MUKHI (ZERO FACE)

This bead has no face formation on the outer surface hence it is known as No Mukhi Rudraksha. Number 0 is also considered to be a symbol of "nothingness". This nothingness serves as a liberation denoting the beginning of a new phase in life.

Useful for people starting new ventures, for meditation purposes, when trying to achieve level where there are no thoughts in mind. Useful for people who over-think (thinking unnecessarily)

SHIVAYA BLESS