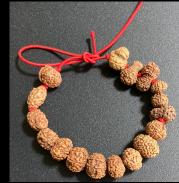

#### SIDDHA BRACELET

One bead each of 2 mukhi till 14 mukhi, Gauri Shankar & Ganesha For successful achievers & ambitious people who want to Rudraksha. reach the very top. This has Rudraksha beads representing most of the planets. To balance all chakras, so the wearers may get everything that they wish for. This is one of the most powerful healing bracelets designed to be worn on the body or carried close to the body.

Provides abundance of wealth, renewed energy, good health and fulfilment of desires! Fr Shivaya Bless Rudraksha's are natural color

#### VICTORY BRACELET

One bead each of 2 mukhi till 16 mukhi, Gauri Shankar & Ganesh Rudraksha. Victory is the objective for the wearer of this bracelet. For successful achievers & ambitious people who want to reach the very top. This has Rudraksha beads representing most of the planets. To balance all chakras, so the wearers may get everything that they wish for. This is one of the most powerful healing bracelets designed to be worn on the body or carried close to the body. 6th sense works better for the wearer. Provides abundance of wealth, renewed energy, good health and fulfilment of desires!