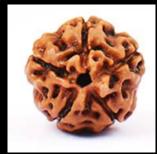

#### ABOUT

Rudraksha can nullify the effects of malefic planets to a great extent. Shastras say rudraksha of any Faces can never do any harm to the wearer . Which have to be carefully chosen. No other necklace or bead is auspicious & powerful as rudraksha.

#### PROPERTIES

Rudraksha have tremendous energy & power. It is best known for its biomedical properties & in controlling stress, hypertension & blood pressure. Powerful and can help to achieve wonders