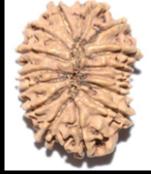

#### NO MUKHI (ZERO FACE)

This bead has no face formation on the outer surface hence it is known as No Mukhi Rudraksha. Number 0 is also considered to be a symbol of "nothingness". This nothingness serves as a liberation denoting the beginning of a new phase in life.

Useful for people starting new ventures, for meditation purposes, when trying to achieve level where there are no thoughts in mind. Useful for people who over-think (thinking unnecessarily)

SHIVAYA BLESS